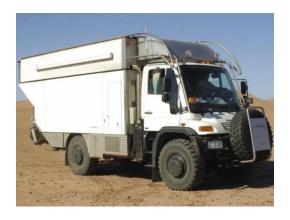

### PROJECT DESCRIPTION

"A Wild Mog has a specially designed, uniquely customized 10+ ton powerhouse to support your off-road explorations. This armored home built on a Unimog U500 base has an action radius of over 3500 km, 1400 liters of water, the power to ascend a 70° steep climb, fine-grained speed control, both left and right hand drive, SUPER THERM heat insulation technology, a switch to inflate and deflate your tires from inside, and an extra solar-powered battery."