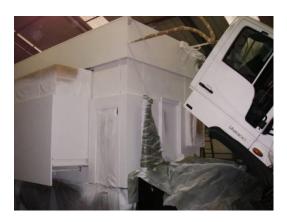

#### **COATING SOLUTION**

After coating with 250 micron DFT Super Therm®, a top coat of ENAMO GRIP (white) was applied for easier maintenance.

#### PRODUCTS WE USED

Super Therm® Enamo Grip